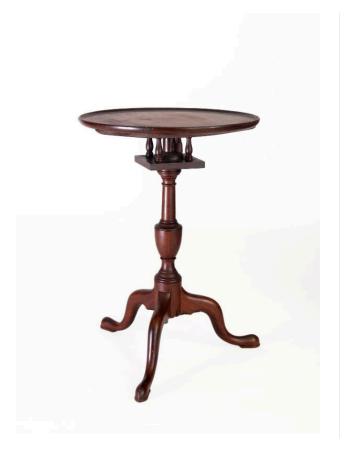

## Candlestand

### Medium

Mahogany

#### Description

A finely proportioned and detailed stand with a dish top. It is equipped with a birdcage mechanism that allows the top to swivel. Two cleats attached to the birdcage have a pair of pivot hinges so that when a brass catch on the underside of the top is released the top tilts into the upright position for storage. The central vase-turned pedestal ends in three cabriole legs dovetailed into the pedestal and reinforced with an iron spider screwed to its underside. The legs terminate in small pad or "snake" feet.

#### Dimensions

27.25 × 19.2 in. (69.2 × 48.8 cm)