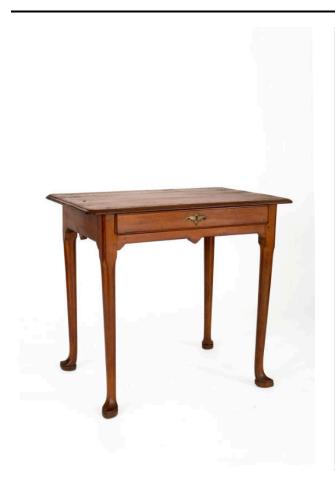

## Description

The table has a rectangular top with molded edges and ovolu corners. A single shallow drawer below the top features molded front edges and a single central brass pull (the bail is missing). The drawer bottom has been replaced. Front and end skirt panels have small central pendants plus small bracket ends where the skirts meet the corner leg blocks. Leg block edges have been molded. The blocks extend to rounded and tapered turned legs that end in pointed double pad feet.