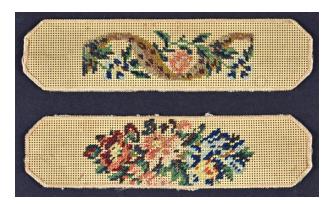

#### Description

An unfinished eyeglasses case consisting of two elongated rectangular punched paper panels with clipped corners.

The punched paper, with 24 holes per inch, is worked in plied silk thread in dark green, medium green, midnight blue, ice blue, maroon, dull salmon, rose, pale pink, brown, light brown, golden tan, pale gray, and off white. All stitching is done in a simple diagonal stitch. One panel features a large and colorful ovoid floral arrangement, while the second panel incorporates a scroll and rose motif. Both panels are backed with pale pink lightweight silk fabric, bound along all edges with narrow silk tape, and sewn with fine silk sewing thread.