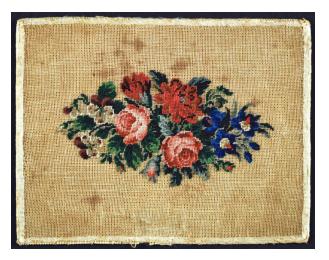

### Description

A small embroidered panel consisting of a lightweight offwhite woven cotton gauze rectangle. A central image of an elaborate floral bunch, including roses, mums, violas, and convolvulus, is worked in tapestry stitch in black, scarlet, cerise, salmon, rose, pale pink, purple, lavender,

dark green, medium green, spring green, ultramarine blue, royal blue, and off white. The gauze is backed with a perforated paper panel, then lined on the reverse with a lightweight piece of off-white woven silk. All three layers are finished with a narrow off-white silk binding strip.