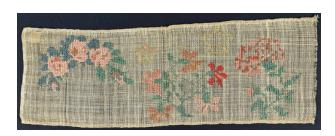

### Description

An elongated rectangular practice piece on open weave natural linen, with the top, left, and bottom sides narrowly hemmed and the right side left raw. All embroidery is done in plied silk thread in medium green, grass green, scarlet, salmon, rose, pale pink, and off white, entirely in cross stitch. Four floral motifs are worked across the panel, with a swag of pink roses closely stitched in the upper left corner. In the center, a large floral spray with stylized blossoms is embroidered. At right, a stylized blossom appears in outline, with green leaves, perhaps representing a peony. Above the central floral motif is worked a tiny floral basket motif.