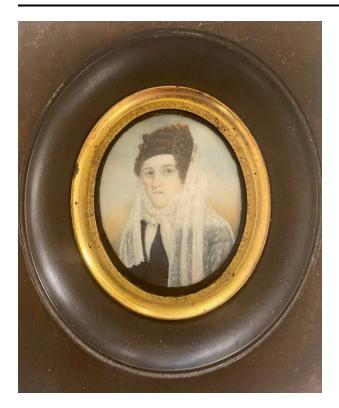

### Description

Portrait of woman with brown hair in elaborate braids and high clusters of curls, with tortoisesheel comb at crown of head. Lacy white veil draped on back of head, covering shoulders. Very pale complexion, gray eyes. High white ruffled collar, fringed knotted kerchieg, dark dress. Blue and peach shaded background, Oval image set in dark wood frame, with inner border of gilt metal. Image held in place with tabbed metal liner. Backed with cardboard.

**Dimensions** 

Image:  $2.5 \times 2$  in.  $(6.4 \times 5.1 \text{ cm})$  Frame:  $5 \times 4.5$  in.  $(12.7 \times 11.4 \text{ cm})$