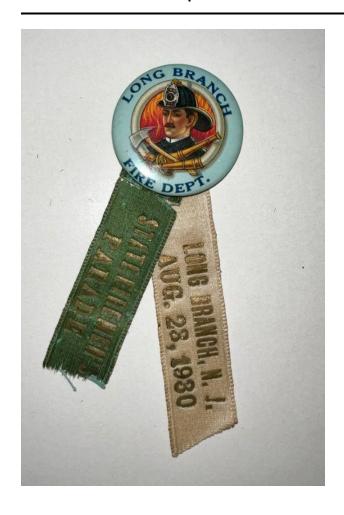

## Description

A small circular pin with a light blueish back, featuring an emblem of a fireman's profile and gear in front of a blaze, and the words "LONG BRANCH / FIRE DEPT." printed in dark blue along the top and bottom of the border. Two silk ribbons hang from the pin, each with gold lettering. The green ribbon reads "STATE FIREMEN'S / PARADE," and the tan one "LONG BRANCH, N.J. / AUG. 23, 1930."