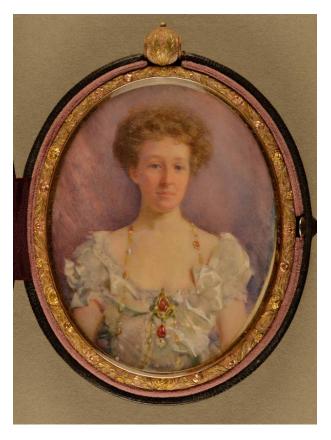

## Description

A large oval miniature portrait of Margaret Willis
Hartshorne set in a decorative tinted green, yellow, and
pink gold floral frame with a heavy bezel. The frame
includes a large decorative barrel loop at the top. The
frame rests in a leather storage case lined with mauve
velvet. Margaret Willis Hartshorne poses in almost full
face view. The blue eyed, pink cheeked sitter wears her
pale blonde hair upswept and curled. Margaret wears an
elaborate reception gown of white silk with short sleeves
and a low rounded neckline. She also wears a gold neck

chain attached to an elaborate oval brooch and pendant, both set with a center stone appearing to be ruby. The sitter poses against a soft stippled mauve background.