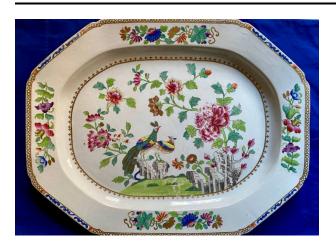

## Platter

Primary Maker Spode Medium Stone China

## Description

A large ovoid serving platter with a bright white body. Central portion of the platter features a brightly colored

scene with male and female pheasants surrounded by peonies and chrysanthemums. The colors include vivid hot pink, clear orange, bright lime green, and cobalt blue. Brightly colored floral sprays decorate the platter's broad rim. A narrow band of decoration runs along the platter's edges. Some areas of the platter's decoration are picked out in gilt.