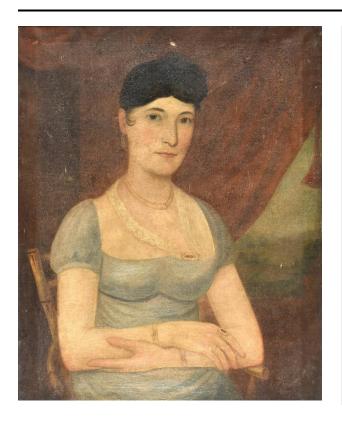

## Description

Three-quarter length portrait of a female facing right, with black hair and black eyes seated in a bamboo turned Windsor armchair. With arms folded across her lap, she wears a light blue or gray Empire-waist dress with short sleeves and squared neckline, and a sheer fichu with lace edging. The subject's jewelry consists of gold earrings, gold necklace, gold brooch, a ring set with a stone and small pearls, and two bracelets. She is posed in front of an open window with a landscape scene in the distance. Red

drapery with a rope and tassel forms much of the background.