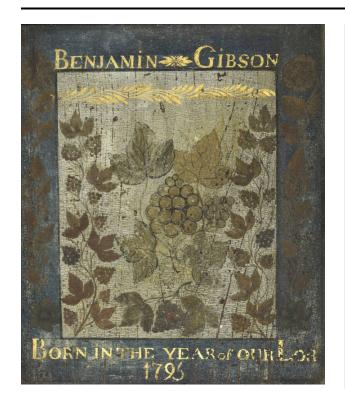

## Description

A rectangular wooden panel surrounded on four sides by a simple molding, decorated with a blue ground pigment, then decorated with a white center panel which contains a large bunch of grapes in its center surrounded by grape leaves, the a border on the sides and bottom of addition grape vines with leaves and bunches of grapes. An additional border of vines, leaves and flowers appear on either side of the center panel, which is outlined in black.

Gold leaf lettering reads "Benjamin Gibson" at the top of the panel, and "Born in the year of our Lord / 1795" in the bottom margin. Additional gold leaf decoration of a running vine with leaves crosses the top of the white center panel.