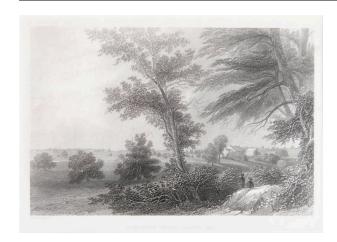

### Description

Landscape view showing a farmstead in the right distance with a story and a half main residence, a one story wing

attached to it on the left, a barn beyond the house, and a small outbuilding to its right. The farm is set in a rolling landscape dotted with trees. Two large trees in the right foreground frame the farm. Between the trees in the lower right is a large rock near which are two males wearing hats, one of whom is carrying a gun.