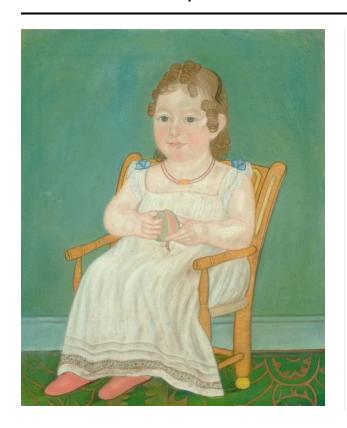

## Description

Portrait of a young girl facing left with light brown, curly hair seated in a paint-decorated child's armchair and holding a peach with both hands. She is wearing a white gown with deep square neckline that is gathered at her shoulders with blue bows. A pair of tucks appear above the embroidered band hem. Her face is round and rosy, with pale eyebrows above greenish-blue eyes. Other details include a tortoise comb in her hair, a coral necklace with a gold clasp around her neck, red shoes or

slippers, and a bold green and orange patterned carpet on the floor. The baseboard behind the young girl is a light green, with darker green on the walls above it.