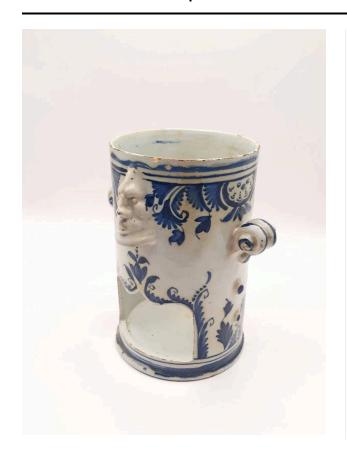

### Description

A cylindrical vessel with slightly molded foot rim and a plain top edge rim.. A large scalloped opening allows access to the interior base. A pair of molded grotesque faces adorn the front and back center just below the rim, and a pair of molded scroll handles are on either side midway down the body. The outer surface is ornamented with bright blue scrolls, leaves, and flowers, with narrow banding along top and bottom edges.