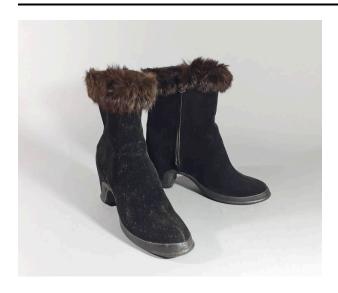

### Description

A pair of women's winter boots, of black cotton velveteen uppers, with sturdy molded black vulcanized rubber one-piece heels, instep, and soles. Black coated steel zippers with wedge-shaped pulls inset along inner sides of both boots. Fur, possibly rabbit, edges along the tops of both boots. Attached lining of a brown and dark yellow plaid

plush fabric. The underside of the instep stamped with "Goodyear's T & R Co. / GLOVE BRAND / Naugatuck CT. USA / U.S. Pat. Off." in oval, with "U.S. MADE" and "Size 7" stamped across underside of boot toes.