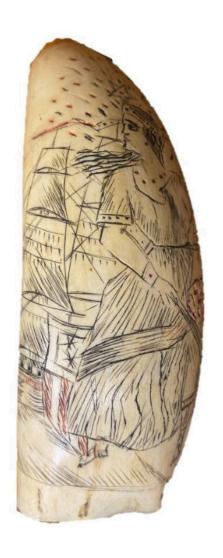

## Description

Sperm whale tooth, with a rounded, blunt end and a roughly cut and finished root stub, etched with an elaborate scene. Lady Liberty is depicted at right, with her streaming dark hair capped with a kerchief and band ornamented with stars. She wears a loose bodice and full length skirt, beneath which peep small feet in flat slippers. She wears wide cuffs on her wrists, ornamented with single five-pointed stars. A larger five-pointed star hovers just above her head. Immediately behind her is a United States shield, with vertical stripes and starred top panel. In the background is a three-masted sailing vessel in full sail. The sky above Lady Liberty is ornamented with random uneven dashes. The etched lines are highlighted with dark pigment, perhaps soot or ink, with the addition of small areas of red pigmentation in the U.S. shield and some of the sky texturing.