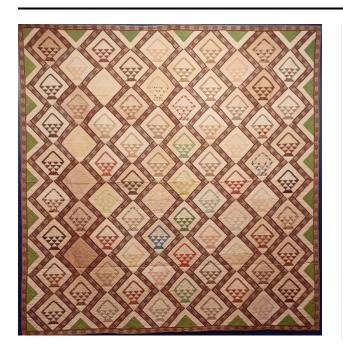

## Description

A large hand pieced "Basket" pattern quilt comprised of 75 individual blocks set on point, with zigzag borders of brown, blue, red, and white printed stripe pattern. Half blocks along all four edges consist of single green and brown printed fabric. The quilt's backing is of a brown and white calico leaf print fabric with the edges brought to the front as a narrow binding. The quilt includes a thin batting either most likely cotton. The entire quilt is hand-quilted with meandering lines and stencil leaf patterns. The quilt

is initialed "S. J. J." in crude red stitching at the back top left corner.