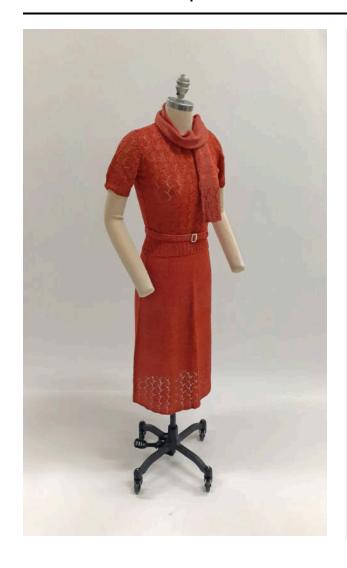

## Description

A woman's five piece day suit of hand-knitted fine soft orange wool yarn, consisting of a short-sleeved sweater (a), knee-length A-line skirt (b), cardigan style jacket (c), scarf (d), and narrow belt (e). The sweater features a delicate allover shell pattern, with a square neckline and short, close-fitting sleeves; both sleeve and sweater bottom are finished with rib stitch. The skirt is a simple A line, with a wide seven-inch border of shell stitch with a shallow scalloped hem edge and half-inch elastic running through an openwork band and hand-sewn closed with gray thread. The accompanying jacket is constructed in an open front style with an inch-wide banded border of a simple seed stitch; the jacket's long sleeves flare out slightly at the wrists and include a seven-inch border of shell stitching. The suit includes a scarf with shell pattern ends and a narrow one-inch belt with a rounded end and a pearly white plastic/celluloid ovoid buckle.