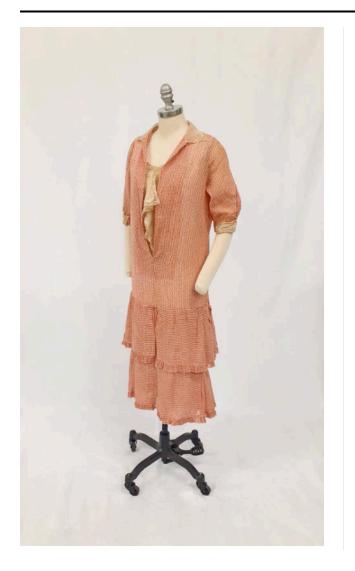

## Description

A woman's day dress of lightweight woven cotton, printed in reddish orange and black on white in a small geometric repeat. The dress is one piece, constructed with a dropped waist and two pleated skirt tiers. The dress has a deep V neckline with a foldover collar with a whitework embroidered cotton collar edging. The front of the neckline is filled in with whitework embroidered panel, edged with lace along the top edge and including a narrow single vertical ruffle at center front. The panel is tack sewn along the proper right side, with a series of snaps along the left. The sleeves are elbow length and slightly puffed, edged with white lace upturned cuffs.