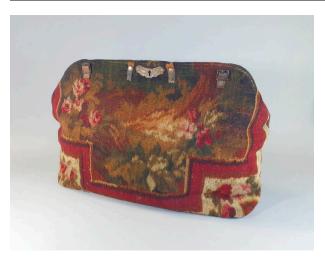

### Description

A traveling bag made of ingrain carpet in shades of brown, black, dark green, dark and light red, pink, tan, and off white in a bold pattern of stylized roses within a red panel border. The rectangular bag has a reinforced base and a hinged steel open/close top frame with a

pressed steel lock plate and remnants of the bag's original brown leather grip handles. The interior of the bag is lined in linen and cotton with a cotton panel central divider.