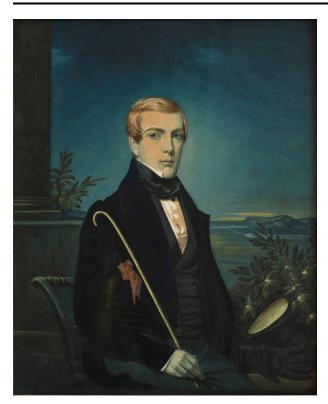

## Man with Cane and Top Hat

## Description

Young man facing right, wearing gray trousers and vest, black jacket, white shirt, and black tie. Seated in a fancy chair, he also sports a top hat in his left hand, a cane in his right hand, and a red handkerchief in his right breast pocket. He sits in an imaginary landscape with an architectural column on the left, nearby plants around him, and distant hills, fields and a lake on the right.