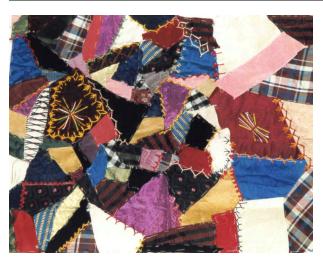

### Description

An unfinished quilt block in the Crazy Quilt pattern, possibly intended as a doll's quilt, made with patterned and solid silks, satins and velvets in rich jewel tones of black, blue, green, red, pink, and yellow with some plaid

taffetas, sewn to a tan glazed cotton backing fabric with large basting stitches. Embroidery embellishments in red, green, yellow, and white embroidery threads in turkey and other stitches. Some pieces are turned under and blind stitched. The block is unfinished, with raw edges exposed along all four sides.