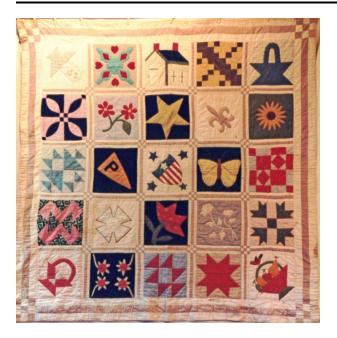

### Description

A sampler quilt of a variety of cotton fabrics, including plain weave cotton and cotton sateen, with embellishments including embroidery, woven tape, couched bullion (metallic) thread, and stuffed work. The 25 blocks are set with a three-strip tan and white sashing and small Nine Patch blocks at each corner. Most blocks have tan or off-white ground fabrics and are both pieced and appliqued, with four blocks having a dark blue or

black background. Four of the dark background blocks are arranged in the center of the quilt, surrounding a light background block for visual interest. Appliqued designs include a United States shield, several basket variations, a sunflower, and a Princeton pennant. Pieced designs include Brown Goose, Bear Paw, House, and Sawtooth Star. The backing is a simple white cotton printed with tiny repeat strawberry motifs. The blocks are quilted with both design and simple outline stitches.