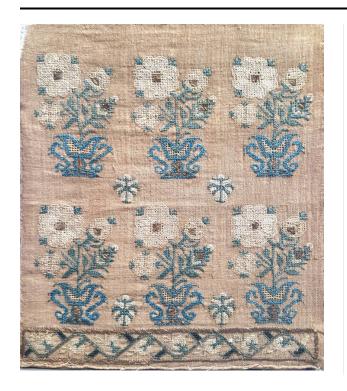

### Description

A rectangular sampler of very fine unbleached linen, 35 count thread, with six (three above, three below) stylized tulip shaped vases, outlined in blue with oyster white bodies, thin gold bullion embroidery on base shaft and gold bullion tape embroidery on vase base. Large stylized floral bunch above vase, with large white blossoms and blue stems and leaves. Gold bullion tape embroidery used in the centers of three of four blossoms on each bunch. Small blue and white floral motif spaced between each vase, total of four. Below vases along the bottom edge of

sampler is a wide decorative band, outlined in gold bullion thread, blue and gold bullion twisted vine with alternating white and blue floral buds and thin dark brown leaves. Linen has been roll hemmed along the bottom and left edge, selvedge edge along the right, while the unfinished top edge has been folded over and back onto a cardboard backing and sewn into place with whipstitching.