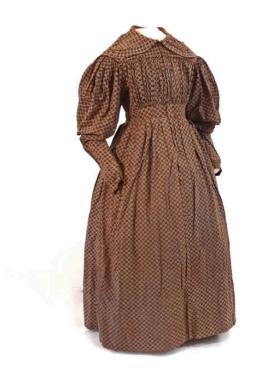

## Description

A woman's printed linen/cotton work dress, in a brown and red geometric repeat pattern, constructed as one piece, with front closure of hooks and eyes, gathered loose-fitting front bodice, round neck with wide attached collar, and loose-fitting back gathered into numerous cartridge pleats along waistband. The gown's long sleeves are full and gathered along the upper armscye, tapering to a close-fitting wrist with hook and thread loop closures. The gown also includes a large, deep pocket sewn at the proper right hip, made of sturdy off-white linen/cotton fabric. The bodice has a partial lining of off-white linen sewn along the sides only, following the underarm seam and extending to the inner waistband.