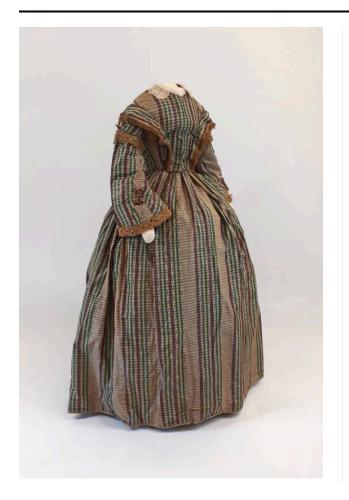

## Medium

Silk taffeta, glazed cotton, whalebone, silk fringe

## Description

A woman's one piece gown of plaid silk taffeta in brown, black, tan, and off-white. The dress is constructed as one piece, with a front hook-and-eye closure and a "dogleg" style waistband closure. The gown's long sleeves flare out from shoulder to wrist. Both bodice and skirt are lined with glazed brown cotton. The high round neckline as well as the shoulder seams are piped. The hem of the gown is faced with brown glazed cotton. Attached small "wings" are sewn over the shoulders, tapering to the waistband. Golden brown silk fringe is sewn to the wing panels, upper sleeves, and along the sleeve ends.