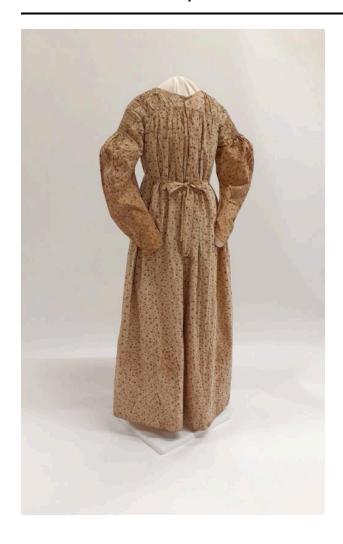

#### Medium

Printed cotton, linen

## Description

A woman's work dress, in off white cotton printed with small red, brown, and blue floral vine sprigs. The gown includes a rounded neckline, front opening closed with pins, ruched and piped shoulder seams with slightly dropped arm scyes, gathered upper arm panels, and shaped sleeves ending in slitted wrist hems. The gown has attached waist ties which fasten in front, keeping the gown closed. At the back, the skirts are cartridge pleated and form a slight fullness. The hem is lined with 3 1/2 inch linen facing with the unfinished raw edge inside. An attached bodice lining of off-white linen can be closed with pins to fasten. A single casing is sewn to the inside center back seam for a stay, now missing.