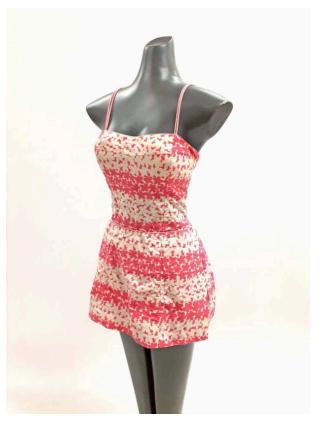

## Description

A woman's two-piece bathing suit, consructed of woven lightweight cotton in a bright print of hot pink and white stylized floral bands. The upper portion of the suit has a fitted bodice with cup style bra support in white nylon with elastic underbanding, piped waist seam, and flared mini skirt ending at upper thigh, with two finished side seam slits. The bodice closes with a back zipper and inner hooks and eyes. Two pairs of narrow piping straps in pale pink are sewn to front and back of the suit, but can be tucked or folded into the bodice to appear as a strapless bodice. The matching underpants are constructed in a bloomer or "bubble" style, with elastic waistband and

legs, and a hook and eye rear waistband closure. Bodice and underpants are attached via a narrow elastic strap.