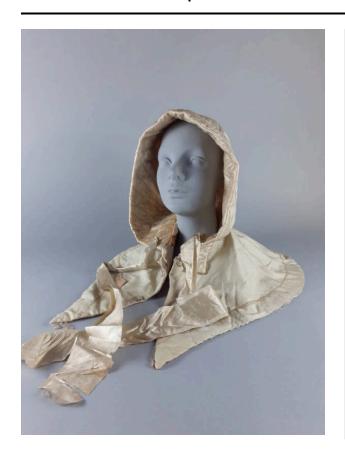

### Description

A woman's quilted hood, with a lightweight pale blue silk in a tiny spotted weave pattern. The hood is loose fitting, with a long bavolet. The hood is lined with plain woven oyster white silk, with a portion of the lining folded back to the outside of the hood, framing the wearer's face. The hood fastens with two silk thread loops and woven death's head buttons (one is now missing) as well as wide pale blue silk ribbon chin ties. The entire hood is hand sewn, and includes a thin batting, possibly wool or coton.