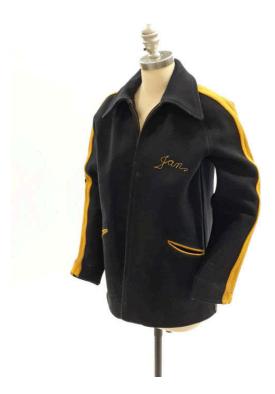

## Description

Young woman's varsity jacket of navy blue heavy wool with a zip front closure, fold down collar, long sleeves, and two front slash pockets. The arms are trimmed with vertical bands of yellow wool and the slahs pockets are edged with yellow wool. The name "Jan" is machine embroidered on the proper left breast. On the jacket back in bright yellow wool felt with navy blue machine embroidery is "F.R.H.S. / HEAD / MAJORETTE". Between FRHS and HEAD is an emblem of majorette marching boots and a pair of crossed parade batons.