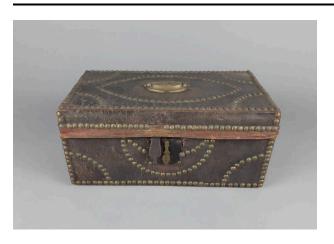

## Description

A small rectangular storage trunk of pine, covered with black leather. The trunk's shallow hinged lid includes a small ovoid brass bail carrying handle affixed to the center top. The entire trunk is covered with large brass

nailheads, set along all edges and forming decorative quarter brackets at each corner, and forming an ellipse enclosing the lid handle. The also includes a 1" red leather front flap above a wrought iron lock plate, closure tab, and a small brass swing hinge keyhole plate cover. The lid opens to reveal a brightlycolored wallpaper-lined interior, in light blue and dark red stylized starburst motif pattern.