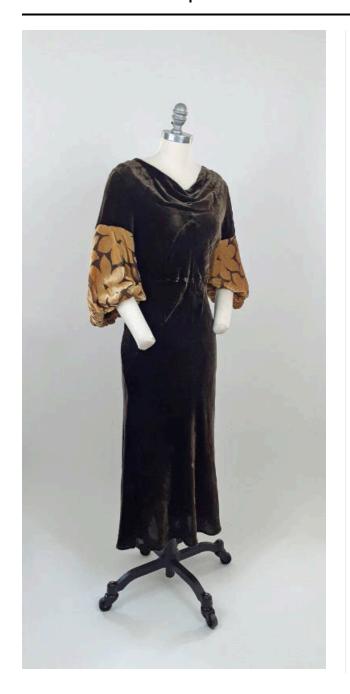

### Description

A woman's dress, of dark olive green silk velvet. The gown is constructed with a draped neckline with a weighted tab sewn to the inside neck edge, forming the proper draping. The bias-cut bodice and skirt are sewn together along the waist with a V seam. The gown's elbow-length sleeves are of golden yellow voided velvet over pale brown silk crepe lining, the edges of the sleeve gathered and sewn to the lining to create gathers and puffs. The gown's skirt is ankle-length and flares slightly towards the hem. The gown closes with a single button and loop at the keyhole back neckline.