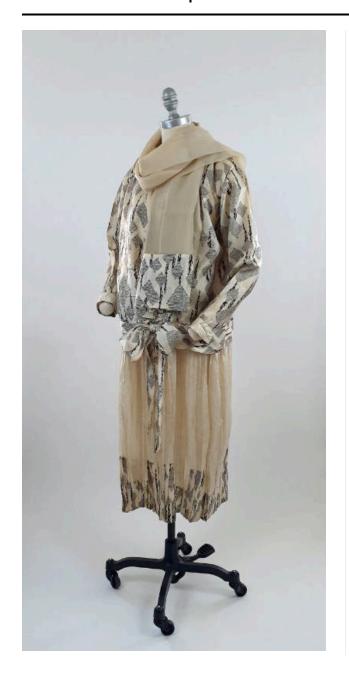

### Description

A woman's three-piece day dress, of thin silk printed with a bold black geometric pattern on off-white. A narrow pleated printed silk drop-waisted skirt is sewn to a plain off white silk sleeveless bodice, with narrow printed silk shoulder straps. An overblouse of printed silk slips over the wearer's head, ending at the waist with a wide waistband with a large decorative bow over the left hip, a deep V neckline, and long sleeves ending in simple white cotton cuffs with snap closure. The outfit is completed by a sheer off-white crepe rectangular scarf, with wide 3 inch borders of the black printed silk.