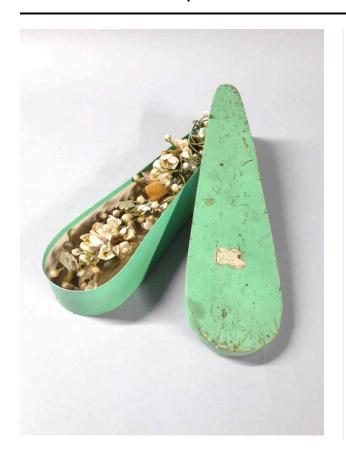

### Description

A wreath of artificial orange blossoms, comprised of a thin wire armature coated with bright green wax, with portions of wire separated from the main bundle to create small stems. Orange blossoms and buds are glued or otherwise attached to the thin wire strands, constructed of white or off-white pressed silk and paper. The wreath entered the collection in a bright green paddle-shaped lidded cardboard box with a partial label glued to the lid top. The box is most likely from another purchase, possibly a small hand fan based upon the box's unusual shape.