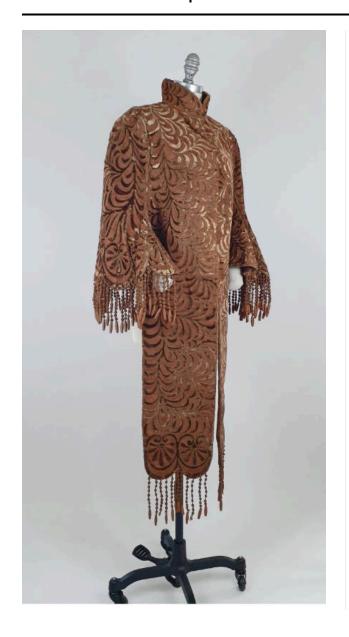

#### Medium

Silk brocade, silk velvet, cotton

### Description

A woman's fitted cape, known as a dolman, made of rich brown and rust colored silk velvet, in an overall foliate scroll pattern. The cape is constructed with a hook and eye front closure, standup collar, peaked shoulder caps, long front lappets, shaped elbow length open sleeves, all trimmed with knotted golden tan silk fringe ending in elongated silk cord covered bobbles. The inside of the dolman cape is lined, most likely with a wool flannel layer, and a quilted silk lining. The inside back of the cape retains its original grosgrain ribbon waist stay tape.