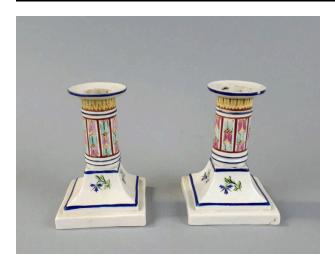

### Description

Pair of short candlesticks, with square tapered base with hollow column and flat flange. Blue flower with green leaves on each side of base. Columns of half-circles in pink and aqua with brown bands decorate stick with

yellow lambrequin band around top. Dark blue enamel on prominent molded border areas.