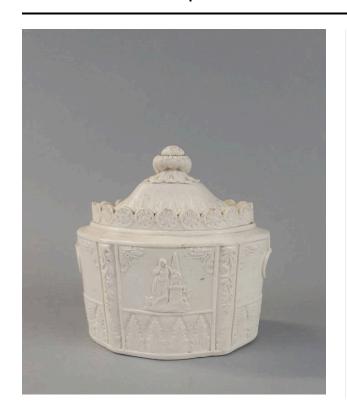

### Description

Sucrier, or sugar bowl, with cover, in paneled ovoid shape. Molded floral chain border along collar. Cartouche on either side of sucrier, of classical figures (A) standing woman by obelisk and (B) mourning woman by flower-draped urn. Molded ring "handle" sprigs on either end of panel. Stylized anthemions along lower third of bowl. Lid has molded floral knop above border of alternatig foliate scrolls and paneled crenelations.