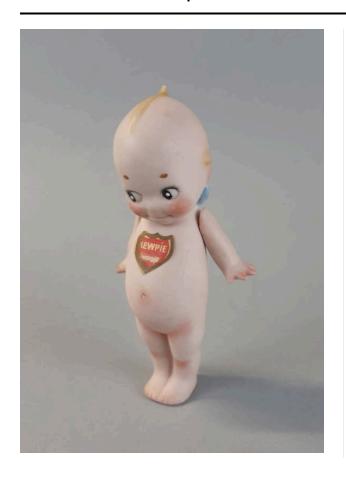

### Description

A small molded free-standing cherub figurine of bisque porcelain in a pale pink tone, highlighted with darker pink on cheeks, knees, and fingertips. The little figure has molded and painted features including large dark eyes. A small blue bow is molded at the back of the doll's neck. The figure's arms are attached to the shoulders with simple wire loops. An original printed paper label is glued to the cherub's chest, with "KEWPIE" in bold white letters on a red shield bordered with gold.