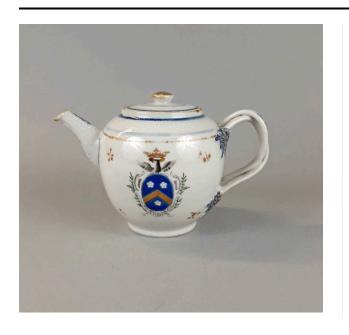

## Description

A teapot with separate lid in a bulbous body shape. The teapot features an intertwined double handle and a short curved and tapered spout. A band of finely molded basketweave pattern decorates the shoulders. On either side of the vessel is a crest consisting of a blue oval cartouche with three white flowers and a single gilt chevron, above the motto "IN SUBLIME." Above the cartouche is depicted a crowned eagle with outstretched

wings. At the handle jointure is a molded and painted acorn and oak leaf in blue with gilt highlights. The flat lid has a simple gilded button knop above a finely molded basketweave banding.