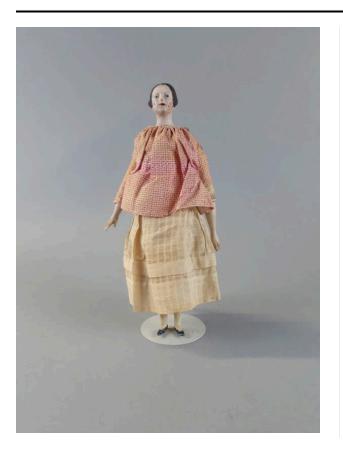

### Description

A child's doll, comprised of a composition head with a molded hairstyle painted brown attached to a kid leather body stuffed with sawdust. Painted wooden forearms and lower legs attach to the body at elbows and knees. The doll is dressed in a simple hand-sewn pink and white printed cotton blouse with a loosely gathered neckline, elbow length sleeves, and a simple back closure above a white cotton petticoat with multiple narrow horizontal tucks. The doll's dark blue shoes are painted on.