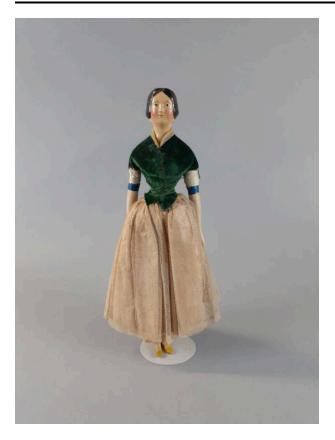

## Medium

Painted composition head, wood, sawdust, leather, paper, velvet, cotton netting, silk

## Description

A doll with a varnished composition head, painted with brown hair, dark eyes, and rosy cheeks, attached to a white kid leather body firmly stuffed with sawdust. Painted and varnished wooden forearms and lower legs are attached to the kid leather body, with serrated bands of bright blue paper glued around elbows and knees at attachment points. The doll is dressed in a dark green velvet bodice edged with a narrow white cotton collar, above a fine cotton net skirt and pale pink silk underskirt ending just above the ankles. The doll has bright yellow painted slippers.