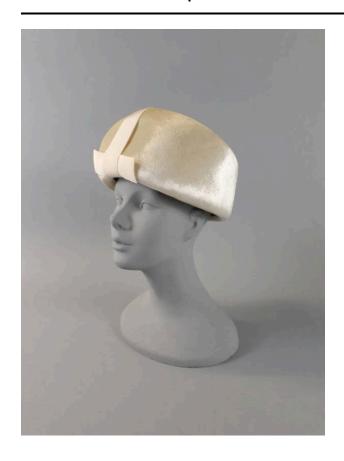

### Description

A woman's turban style hat with a low domed crown and rounded brimless edge. The hat's oyster white synthetic fur exterior drapes over a stiff inner form, with a black synthetic silk lining. A wide two-inch oyster white grosgrain ribbon forms a bow at the center forehead. A band of ribbon runs from the bow aross the entire top of the hat to the back center. A woven synthetic silk label is hand sewn to the back inside nape of the hat, reading "Dachettes / Designed by Lily Dache."