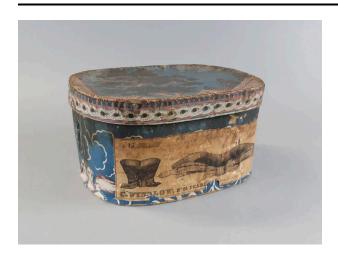

## Description

Ovoid shaped bandbox with rounded corners, constructed of pasteboard covered with block printed wallpaper in shades of brilliant blue, dark green, white, and pale pink. Paper includes birds amid floral and foliate motifs. The bandbox has a removable shallow lid, with a decorative

wallpaper band glued to the rim edge. On the front of the box is glued a large rectangular paper label, printed "DOZEN RUSSIA BRISTLE FRAMES / STOCKS / C. WINSLOW, NO. 81 PEARL ST."