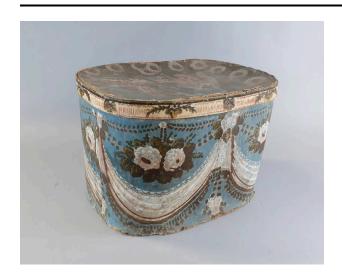

### Description

A large rectangular bandbox with rounded edges, made of pasteboard and covered with a bold wallpaper design of white full-blown roses with dark green leaves and swag draperies with tassels and fringe in shades of brilliant blue, dark green, pale pink, and pale yellow. The bandbox's lid is covered with a paper in similar shades of

blue and green depicting a pair of houses set among dark green trees, with a contrasting border strip along the lid sides in bright yellow and brown.