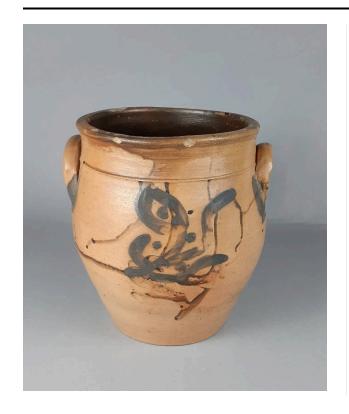

## Description

A salt-glazed stoneware crock, in a slightly orange-tinged yellow clay color, with a bulbous ovoid body tapering to a relatively narrow rimless base, and wide thick-rimmed mouth. A pair of strap handles are affixed to right and left sides just below the crock's rim. Simple grooved bands are lightly incised into the clay body approximately three inches below the rim. Bold splashes of cobalt blue glaze are dabbed along both handle joins. A large freeform foliate or leafy spray decorates the crock's front. The inside of the crock is glazed with dark brown slip, with drips and splashes of the slip visible on the outside of the

crock. One the opposite side, the pottery's name "EATON & STOUT" is pressed into the clay.