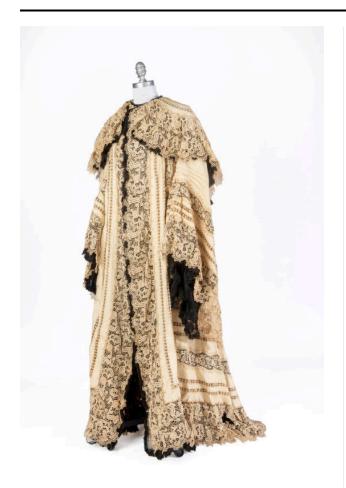

### Medium

Wool, wool flannel, tissue silk, chiffon, Irish lace, velvet

### Description

A woman's elaborate evening coat constructed with an open front and a deep ruffled cape collar of Irish lace underlined with sheer black chiffon. The coat has long bishop sleeves with deep borders of Irish lace, lined with black chiffon. Four gathered tucks taken at the inside of the sleeve elbows add fullness and draping. The body of the coat is of ivory wool with inserts of lace, lined with black chiffon. The coat is lined with warm ivory wool flannel.