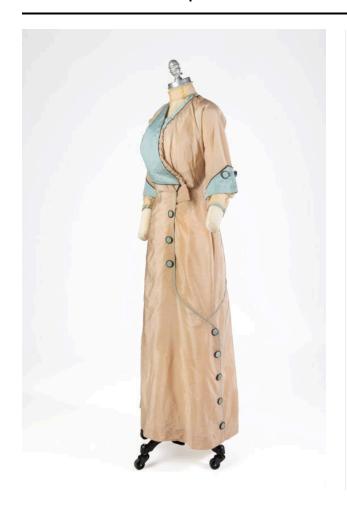

#### Description

A woman's day dress in soft tan crisp silk, constructed with a hidden front closure of hooks and eyes set along an asymmetrical wide blue bib front collar edged with narrow black piping. The bodice is constructed kimono style, with sleeves and bodice cut as one without shoulder seams. The elbow-length sleeves are trimmed with light blue silk cuffs edged with black piping and with attached white net lace undersleeves. The front of the dress skirt is asymmetrically draped, with sets of large blue silk covered buttons with glossy black rims on the front and sides of the skirt. The dress also includes an eyelet net lace front yoke insert with an attached high collar, with celluloid support tabs sewn on the inside for support. The dress also has an attached lightweight muslin inner bodice with hook and eye closure.