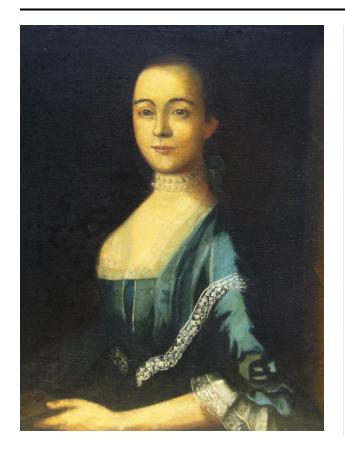

## **Eleanor Taylor Lyell**

## Description

A woman poses in almost full-face view, oriented towards the left, with dark brows above brown eyes. Her hair is worn pulled back from her face, although much of the hair style cannot be seen in the dark background. Eleanor wears a blue silk dress with a stomacher and elbow-length sleeves trimmed with ruffles, a blue silk rosette, and laceedged sleeve ruffles. A transparent white kerchief is draped over her shoulders, trimmed with a lace border. The sitter wears a double row of large pearls choker-style, with what appears to be a ribbon bow fastened at the back of her neck. She holds a brown leather book in her left hand, her index finger marking place.