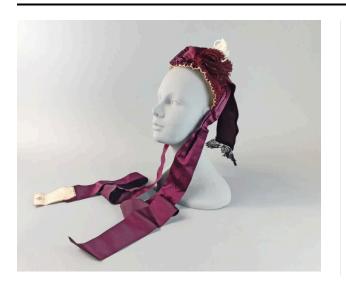

### Description

A woman's hat of rich maroon plush silk velvet over stiffened buckram sewn to a wire form. The velvet is fashioned into wide box pleats at the hat's crown with a pair of four inch wide, eight inch long plush velvet streamers at the sides, edged in black floral net lace. The

brim of the hat is trimmed in ruched maroon plush velvet faced with oyster white satin. A maroon silk ribbon bow is sewn to the center front of the hat, with a small cluster of dyed and curled ostrich feathers. The hat is lined with lightweight oyster white silk. Heavy maroon satin ribbon ties are sewn to the sides of the hat, 2 1/2 inches in width and 29 inches in length, ending in diagonal edges.