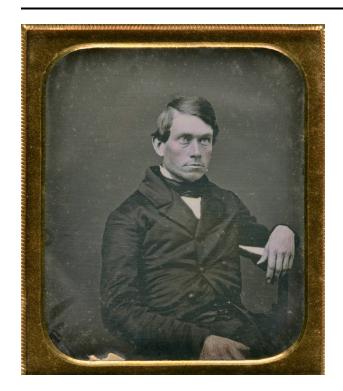

### Description

Benjamin Hartshorne poses in three quarter view, turned slightly to the right. The sitter wears a dark coat, dark waistcoat, and a white shirt with a black silk stock wrapped around his neck. Benjamin's left arm is draped over what appears to be a small tabletop or the low back or arm of a chair. The interior of the daguerreotype is lined in soft cerise plush with a stamped floral and foliate pattern. The exterior wood case is covered with a thin layer of leather, embossed with a central floral bouquet motif, hinged at the left and including a pair of small brass